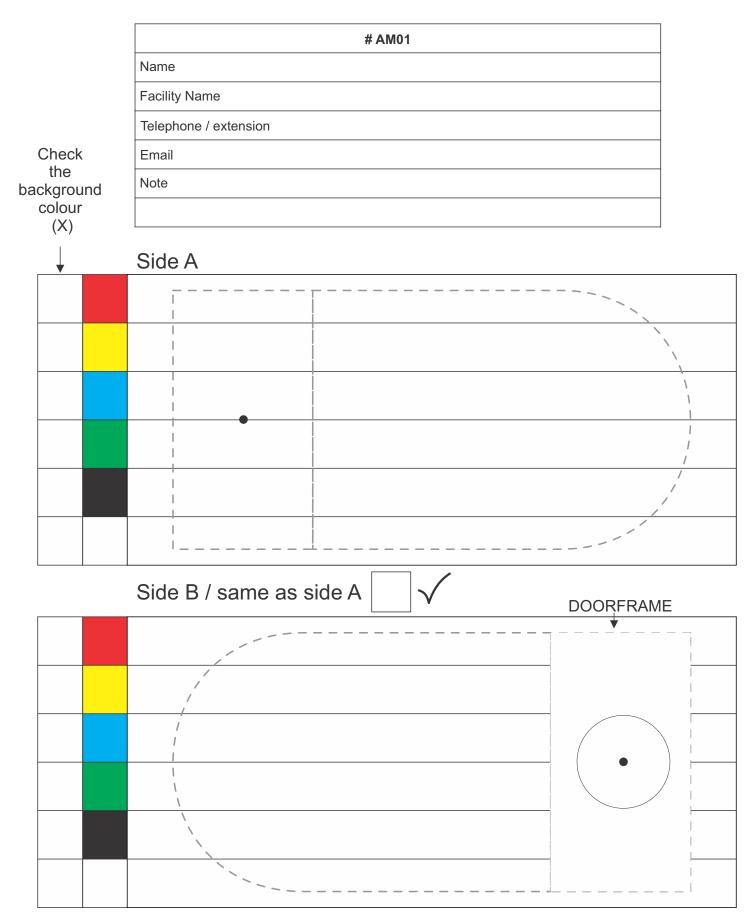

## # AM01 Interchangeable information display

| Product Description:                                                                                                                                                                         | Hold:                                                       |
|----------------------------------------------------------------------------------------------------------------------------------------------------------------------------------------------|-------------------------------------------------------------|
| <ul> <li>Magnetic communications Display</li> <li>Two sides messages</li> <li>1/8" Plastic</li> <li>Print directly on plastic with UV ink</li> <li>Finish / Protective Vinyl Film</li> </ul> | <ul> <li>Made to be placed on a steel door frame</li> </ul> |
| Mounting Specifications:                                                                                                                                                                     | Product Specifications (Internal Dimensions):               |
| • Magnet 1 1/2 " aim at the sign                                                                                                                                                             | • Width 8''/20,32cm                                         |
|                                                                                                                                                                                              | • Depth 4''/10,16cm                                         |
|                                                                                                                                                                                              |                                                             |