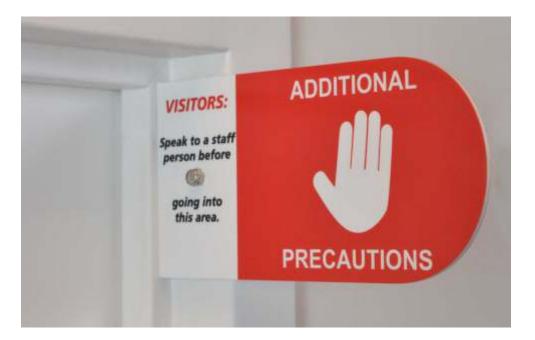

Médic Accès Through active listening, we aim to design with you the most economical and effective signage strategy. Seen from both We offer the best solution to all your requirements directions in a corridor 4" / 10,16cm **ADDITIONAL VISITORS:** Speak to a staff person before

going into this area.

## PRECAUTIONS

Displayed with rounded tip, rigid / plastic 1/8 (3.13 mm)

8" / 20,32cm Actual size

The interchangeable information display is designed to be located at the upper corner of the outside of a patient room door for maximum visibility by traffic in both directions in a hospital corridor.

Personalized information message available for 12 units or more. Final approval of the visual required prior to production.

Isolation Personal Protective Equipement Dispenser Scalable and adaptable modular systems

## # AM01 Interchangeable information display

| Product Description:                                                                                                                                                                         | Hold:                                                       |
|----------------------------------------------------------------------------------------------------------------------------------------------------------------------------------------------|-------------------------------------------------------------|
| <ul> <li>Magnetic communications Display</li> <li>Two sides messages</li> <li>1/8" Plastic</li> <li>Print directly on plastic with UV ink</li> <li>Finish / Protective Vinyl Film</li> </ul> | <ul> <li>Made to be placed on a steel door frame</li> </ul> |
| Mounting Specifications:                                                                                                                                                                     | Product Specifications (Internal Dimensions):               |
| • Magnet 1 1/2 " aim at the sign                                                                                                                                                             | • Width 8''/20,32cm                                         |
|                                                                                                                                                                                              | • Depth 4''/10,16cm                                         |
|                                                                                                                                                                                              |                                                             |