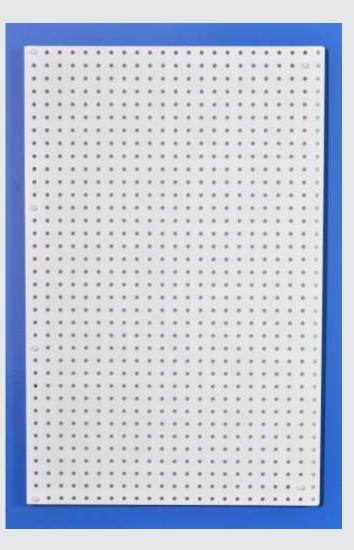

## **Basic WALL-MOUNTED SYSTEM ISO-24 001**

All Chosen PPE Dispensers are assembled with care to meet your needs according to the system at Médic Accès Workshop.

Scalable and adaptable modular systems

### Product Description:

Basic ISO-24 001 WALL-MOUNTED Protection System to be equipped with PPE dispensers.

Designed to be installed on the wall next to a room in a state of need and outbreak.

#### **Dispenses**

Any existing medical supplies can be adapted to fit the ISO-24 001 WALL-MOUNTED protection system.

Configured in accordance with your present need and able to respond to future challenge.

### **Mounting Specifications**

- A reliable design to fix PPE dispensers to the perforated surface of the ISO system.
- Systems features stainless steel anchors.
- Easily adaptable for future needs.

#### **Mounting Specifications**

Overall Height: 36" / 91,44cm

Overall Width: 23.25"/ 58,42cm

Main Surface: Aluminum, 0.100"

Hinges: Continuous, steel, 0.100" 36 x 1" / 91,44 X 2,54cm

, , ,

Finish: Pure glossy white, thermal baking