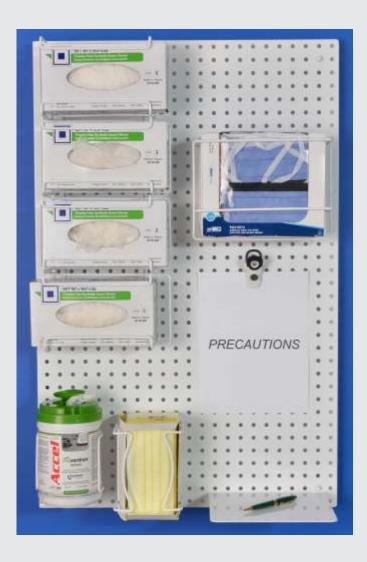

## **Preset WALL-MOUNTED SYSTEM ISO-24 003**

All Chosen PPE Dispensers are assembled with care to meet your needs according to the system at Médic Accès Workshop.

Scalable and adaptable modular systems

### **Product Description:**

Preset ISO-24 003 WALL-MOUNTED Protection System.

Designed to be installed on the wall next to a room in a state of need and outbreak.

### **Equipped with the following PPE dispensers:**

• G04F

- Gloves (4 boxes)

• PIN01

- ISO Precaution Sign
- M01
- Face Mask-Ear loop styleMultipurpose basket
- PP03 -
  - (Bedpan/Commode Bag Ect.)
- M05
- Face Mask-Shield style
- V01A
- Wipes disinfectant cleaners
- 0000
- Your Hydro alcoholic solution

For PPE dispensers specifications, please refer to the Dispensers Section on the website <a href="https://www.medicacces.ca">www.medicacces.ca</a>