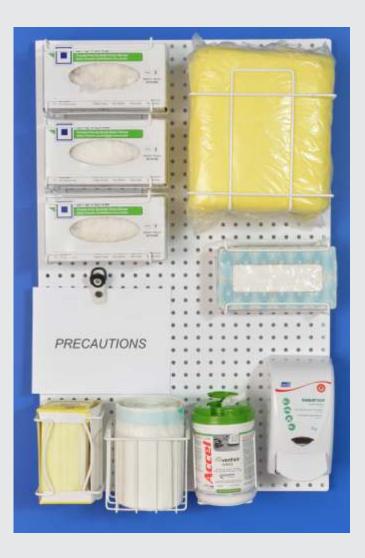

### **Preset WALL-MOUNTED SYSTEM ISO-24 002**

All Chosen PPE Dispensers are assembled with care to meet your needs according to the system at Médic Accès Workshop.

Scalable and adaptable modular systems

### Product Description:

Preset ISO-24 002 WALL-MOUNTED Protection System.

Designed to be installed on the wall next to a room in a state of need and outbreak.

### **Equipped with the following PPE dispensers:**

• G03F

- Gloves (3 boxes)

• SG20

- Disposable gowns 2 X 10

• PIN01

- ISO Precaution Sign

• T01

- Facial tissue

• M01

- Face Mask-Ear loop style

• PP03

 Multipurpose basket (Bedpan/Commode Bag Etc.)

• V01A

- Wipes disinfectant cleaners

• 0000

- Your Hydro alcoholic solution

For PPE dispensers specifications, please refer to the Dispensers Section on the website <a href="https://www.medicacces.ca">www.medicacces.ca</a>