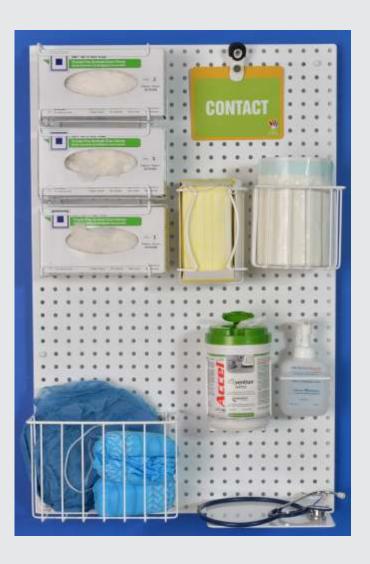

## **Preset WALL-MOUNTED SYSTEM ISO-24 004**

All Chosen PPE Dispensers are assembled with care to meet your needs according to the system at Médic Accès Workshop.

Scalable and adaptable modular systems

## Product Description:

Preset ISO-24 004 WALL-MOUNTED Protection System.

Designed to be installed on the wall next to a room in a state of need and outbreak.

### **Equipped with the following PPE dispensers:**

• G03F

- Gloves (3 boxes)

• M05

- Face Mask-Shield style
- M01
- Face Mask-Ear loop style
- V01A • PIN01
- Wipes disinfectant cleanersISO Precaution Sign
- SG20
- Disposable gowns 2 X 10
- PP01
- Multipurpose basket (Shoe/Head cover Etc.)

For PPE dispensers specifications, please refer to the Dispensers Section on the website <a href="https://www.medicacces.ca">www.medicacces.ca</a>