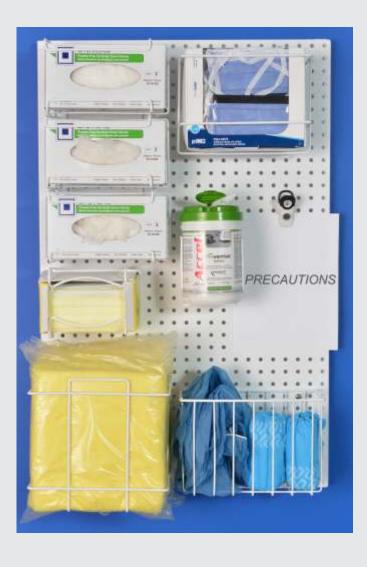

### **Preset WALL-MOUNTED SYSTEM ISO-24 002**

All Chosen PPE Dispensers are assembled with care to meet your needs according to the system at Médic Accès Workshop.

Scalable and adaptable modular systems

### Product Description:

Preset ISO-24 002 WALL-MOUNTED Protection System.

Designed to be installed on the wall next to a room in a state of need and outbreak.

### **Equipped with the following PPE dispensers:**

• G03F

- Gloves (3 boxes)

• SG20

- Disposable gowns 2 X 10

• PIN01

- ISO Precaution Sign

• T01

- Facial tissue

• M01

- Face Mask-Ear loop style

• PP03

 Multipurpose basket (Bedpan/Commode Bag Etc.)

• V01A

- Wipes disinfectant cleaners

• 0000

- Your Hydro alcoholic solution

For PPE dispensers specifications, please refer to the Dispensers Section on the website <a href="https://www.medicacces.ca">www.medicacces.ca</a>