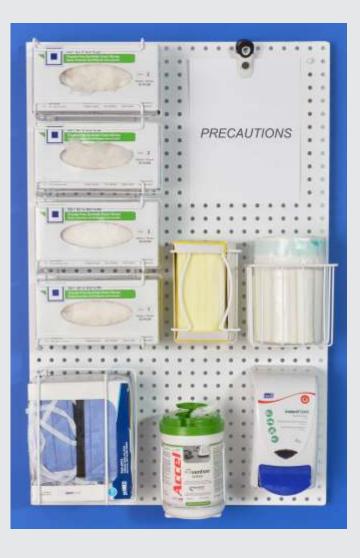

## **Preset WALL-MOUNTED SYSTEM ISO-24 003**

All Chosen PPE Dispensers are assembled with care to meet your needs according to the system at Médic Accès Workshop.

Scalable and adaptable modular systems

### **Product Description:**

Preset ISO-24 003 WALL-MOUNTED Protection System.

Designed to be installed on the wall next to a room in a state of need and outbreak.

### **Equipped with the following PPE dispensers:**

• G04F

- Gloves (4 boxes)

• PIN01

- ISO Precaution Sign
- M01
- Face Mask-Ear loop styleMultipurpose basket
- PP03 -
  - (Bedpan/Commode Bag Ect.)
- M05
- Face Mask-Shield style
- V01A
- Wipes disinfectant cleaners
- 0000
- Your Hydro alcoholic solution

For PPE dispensers specifications, please refer to the Dispensers Section on the website <a href="https://www.medicacces.ca">www.medicacces.ca</a>