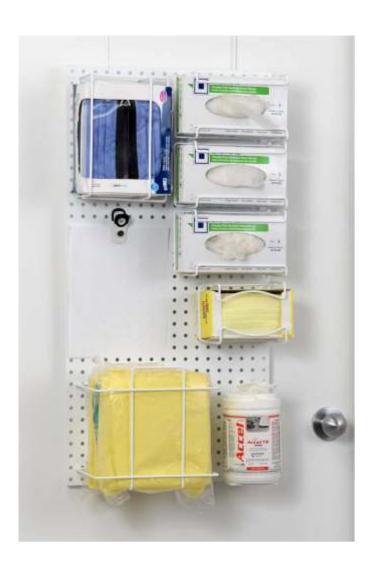

## **Preset DOOR-MOUNTED 002**

All Chosen PPE Dispensers are assembled with care to meet your needs according to the system at Médic Accès Workshop.

Scalable and adaptable modular systems

## **Product Description:**

Preset DOOR-M 002 Protection System.

Designed to be installed on the door of a room in a state of need or outbreak.

#### **Equipped with the following PPE dispensers:**

• M05

- Face Mask-Shield style

• G03F • PIN01 Gloves (3 boxes)ISO Precaution Sign

PINU.M01

- Face Mask-Ear loop style

• SG20

- Disposable gowns 2 X 10

• V01A

- Wipes disinfectant cleaners

For PPE dispensers specifications, please refer to the Dispensers Section on the website <a href="https://www.medicacces.ca">www.medicacces.ca</a>