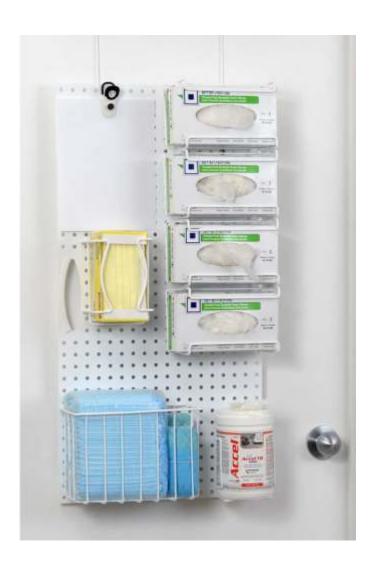

## **Preset DOOR-MOUNTED 003**

All Chosen PPE Dispensers are assembled with care to meet your needs according to the system at Médic Accès Workshop.

Scalable and adaptable modular systems

## Product Description:

Preset DOOR-M 003 Protection System.

Designed to be installed on the door of a room in a state of need or outbreak.

### **Equipped with the following PPE dispensers:**

• PIN01 - IS

- ISO Precaution Sign

• G04F

- Gloves (4 boxes)

• M01

- Face Mask-Ear loop style

• PP01

- Multipurpose basket (Shoe/Head cover etc.)

• V01A

- Wipes disinfectant cleaners

For PPE dispensers specifications, please refer to the Dispensers Section on the website <a href="https://www.medicacces.ca">www.medicacces.ca</a>