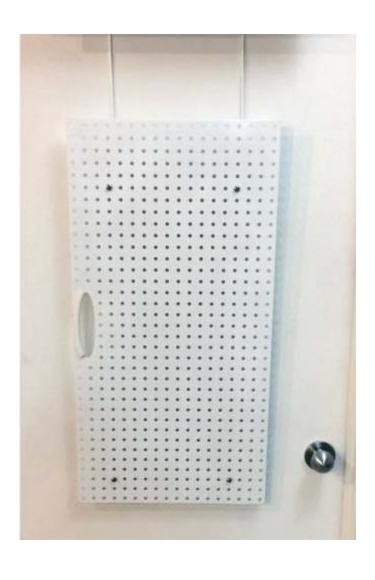

## **Basic DOOR-MOUNTED 001**

All Chosen PPE Dispensers are assembled with care to meet your needs according to the system at Médic Accès Workshop.

Scalable and adaptable modular systems

#### **Product Description:**

Basic DOOR-M 001 to be equipped with PPE dispensers.

Designed to be hook on the door of a room in a state of need or outbreak.

#### **Dispenses**

Any existing medical supplies can be adapted to fit the DOOR-M 001 protection system.

Configured in accordance with your present need and able to respond to future challenge.

### **Mounting Specifications**

- A reliable design to fix PPE dispensers to the perforated surface of the ISO system.
- Systems features stainless steel anchors.
- Easily adaptable for future needs.

#### **Mounting Specifications**

Overall Height: 40" / 101,6cm

Overall Width: 18"/ 45,72cm

Main Surface: Aluminum, 0.100"

Hooks: Two (2) Hooks

Position on a door up to 2 1/4 inches thick / 5,71 cm

Impact and noise reduction included.

Finish: Pure glossy white, thermal baking

of electrostatic powder.

Isolation Personal Protective Equipmeent Dispenser Scalable and adaptable modular systems