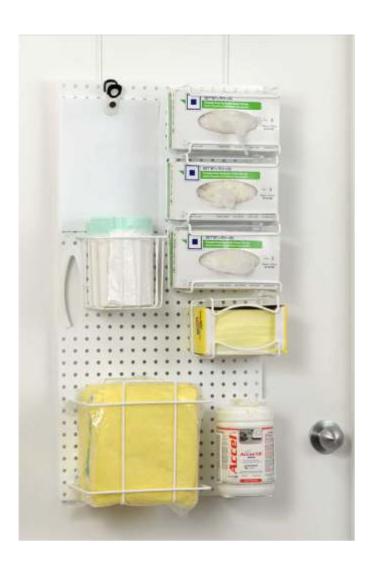

#### **Equipped with the following PPE dispensers:**

• M05

- Face Mask-Shield style

• G03F • PIN01 Gloves (3 boxes)ISO Precaution Sign

PINU.M01

- Face Mask-Ear loop style

• SG20

- Disposable gowns 2 X 10

• V01A

- Wipes disinfectant cleaners

For PPE dispensers specifications, please refer to the Dispensers Section on the website <a href="https://www.medicacces.ca">www.medicacces.ca</a>